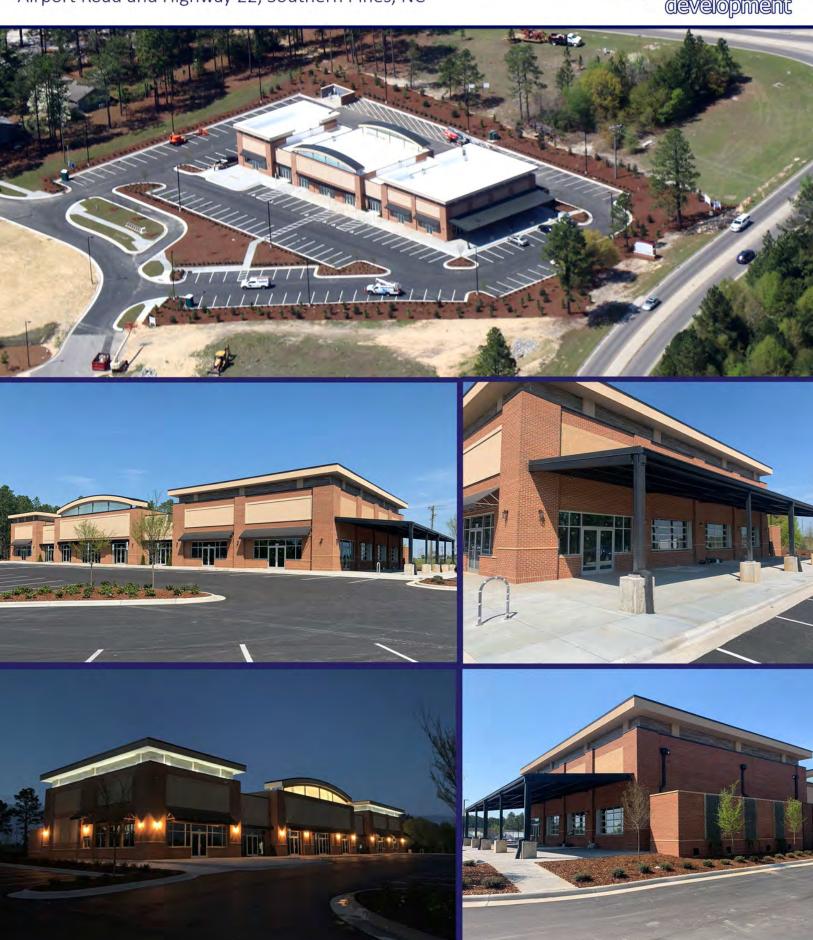

## **Tyler's Ridge Shopping Center**

Airport Road and Highway 22, Southern Pines, NC

| Suite   | Square Feet                 | Price       |  |
|---------|-----------------------------|-------------|--|
| Suite A | LEASED                      | 522/Sqr Ft  |  |
| Suite B | 1,351                       | \$22/Sqr Ft |  |
| Suite C | 1,403                       | \$22/Sqr Ft |  |
| Suite D | LEASED                      | \$27/SqrFt  |  |
| Suite E | 1,169                       | \$22/Sqr Ft |  |
| Suite F | 1,331                       | \$22/Sqr Ft |  |
| Suite G | 908                         | \$22/Sqr Ft |  |
| Suite H | 3,980                       | \$22/Sqr Ft |  |
| Patios  | Suite A 584 & Suite H 1,600 | \$10/Sqr Ft |  |

### **Tyler's Ridge Shopping Center**

Airport Road and Highway 22, Southern Pines, NC