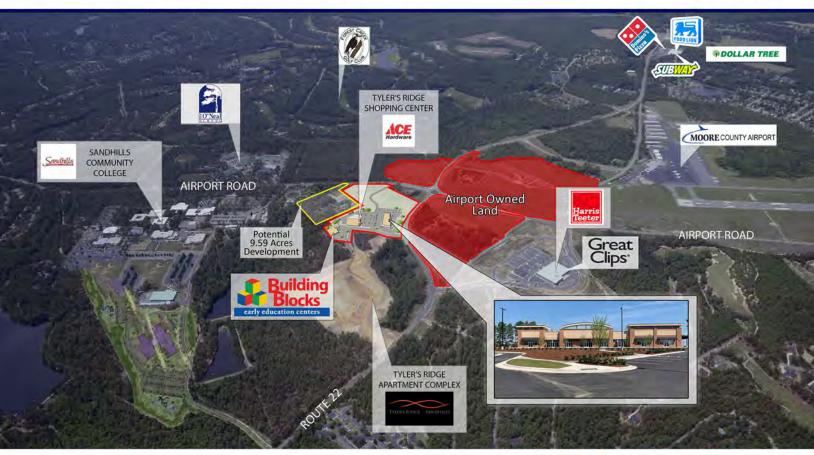

#### **Surrounding Area**

#### Sandhills Community College

Tyler's Ridge Shopping Center (TRSC) is located adjacent to the Sandhills Community College campus which has an enrollment of 4,500 students.

#### The O'Neal School

The O'Neal School is a private K-12 school, located less than a quarter-mile away from TRSC, with an enrollment of 445 students.

#### Tyler's Ridge Apartments

Located adjacent to TRSC, Tyler's Ridge Apartments is 216 units ranging from 1-3 bedrooms.

#### **ACE Hardware**

This ACE Hardware is one of the highest gross-income stores in the brand, quadrupling their projected sales in their first year of business, and becoming a model for all ACE stores nationwide.

#### Residential Development Growth

Eight new subdivision developments under construction, totaling 1,078 lots. (See Map) A new public K-6 grade school with a 800 student capacity, opening August 2019, as well as the Sandhills Classical Christian School, K-12, with a 380 student capacity, opening August 2019.

#### **Moore County Airport**

Moore County Airport owns three of the four corners of the traffic circle intersecting Airport Rd and Highway 22., leaving TRSC the only corner with commercial property to develop.