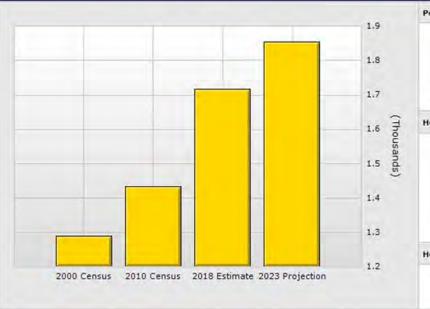

vpd: vehicles per day - Moore County Advanced Carrer Center

11,600 vpd

Airport Rd

| Population             | 1 Mile    | 3 Mile    | 5 Mile    |
|------------------------|-----------|-----------|-----------|
| 2018 Total Population: | 1,717     | 17,212    | 37,416    |
| 2023 Population:       | 1,854     | 18,636    | 40,391    |
| Pcp Growth 2018-2023:  | 7.98%     | 8.27%     | 7.95%     |
| Average Age:           | 50.60     | 46.60     | 45.20     |
| Households             |           |           |           |
| 2018 Total Households: | 807       | 7,986     | 16,988    |
| HH Growth 2018-2023:   | 7.81%     | 8.08%     | 7.81%     |
| Median Household Inc:  | \$78,091  | \$64,042  | \$64,602  |
| Avg Household Size:    | 2.00      | 2.10      | 2.20      |
| 2018 Avg HH Vehicles:  | 2.00      | 2.00      | 2.00      |
| Housing                |           |           |           |
| Median Home Value:     | \$269,652 | \$268,106 | \$263,411 |
| Median Year Built:     | 1993      | 1991      | 1991      |

| Radius                                                                                                                                                                                                                                                                                                                                                                                                                                                                                                                                                                                                                                                                                                                                                                                                                                                                                                                                                                                                                                                                                                                                                                                                                                                                                                                                                                                                                                                                                                                                                                                                                                                                                                                                                                                                                                                                                                                                                                                                                                                                                                                         | 1 Mile   | 3 Mile   | 5 Mile          |
|--------------------------------------------------------------------------------------------------------------------------------------------------------------------------------------------------------------------------------------------------------------------------------------------------------------------------------------------------------------------------------------------------------------------------------------------------------------------------------------------------------------------------------------------------------------------------------------------------------------------------------------------------------------------------------------------------------------------------------------------------------------------------------------------------------------------------------------------------------------------------------------------------------------------------------------------------------------------------------------------------------------------------------------------------------------------------------------------------------------------------------------------------------------------------------------------------------------------------------------------------------------------------------------------------------------------------------------------------------------------------------------------------------------------------------------------------------------------------------------------------------------------------------------------------------------------------------------------------------------------------------------------------------------------------------------------------------------------------------------------------------------------------------------------------------------------------------------------------------------------------------------------------------------------------------------------------------------------------------------------------------------------------------------------------------------------------------------------------------------------------------|----------|----------|-----------------|
| Population:                                                                                                                                                                                                                                                                                                                                                                                                                                                                                                                                                                                                                                                                                                                                                                                                                                                                                                                                                                                                                                                                                                                                                                                                                                                                                                                                                                                                                                                                                                                                                                                                                                                                                                                                                                                                                                                                                                                                                                                                                                                                                                                    | Thine    | J Mile   | 5 Mile          |
| 2023 Projection                                                                                                                                                                                                                                                                                                                                                                                                                                                                                                                                                                                                                                                                                                                                                                                                                                                                                                                                                                                                                                                                                                                                                                                                                                                                                                                                                                                                                                                                                                                                                                                                                                                                                                                                                                                                                                                                                                                                                                                                                                                                                                                | 1,854    | 18,636   | 40,391          |
| 2018 Estimate                                                                                                                                                                                                                                                                                                                                                                                                                                                                                                                                                                                                                                                                                                                                                                                                                                                                                                                                                                                                                                                                                                                                                                                                                                                                                                                                                                                                                                                                                                                                                                                                                                                                                                                                                                                                                                                                                                                                                                                                                                                                                                                  | 1,717    | 17,212   | 37,416          |
| 2010 Census                                                                                                                                                                                                                                                                                                                                                                                                                                                                                                                                                                                                                                                                                                                                                                                                                                                                                                                                                                                                                                                                                                                                                                                                                                                                                                                                                                                                                                                                                                                                                                                                                                                                                                                                                                                                                                                                                                                                                                                                                                                                                                                    | 1,432    | 14,031   | 31,193          |
| Growth 2018-2023                                                                                                                                                                                                                                                                                                                                                                                                                                                                                                                                                                                                                                                                                                                                                                                                                                                                                                                                                                                                                                                                                                                                                                                                                                                                                                                                                                                                                                                                                                                                                                                                                                                                                                                                                                                                                                                                                                                                                                                                                                                                                                               | 7.98%    | 8.27%    | 7.95%           |
| Growth 2010-2018                                                                                                                                                                                                                                                                                                                                                                                                                                                                                                                                                                                                                                                                                                                                                                                                                                                                                                                                                                                                                                                                                                                                                                                                                                                                                                                                                                                                                                                                                                                                                                                                                                                                                                                                                                                                                                                                                                                                                                                                                                                                                                               | 19.90%   | 22.67%   | 19.95%          |
| 2018 Population Hispanic Origin                                                                                                                                                                                                                                                                                                                                                                                                                                                                                                                                                                                                                                                                                                                                                                                                                                                                                                                                                                                                                                                                                                                                                                                                                                                                                                                                                                                                                                                                                                                                                                                                                                                                                                                                                                                                                                                                                                                                                                                                                                                                                                | 56       | 691      | 1,462           |
| 2018 Population by Race:                                                                                                                                                                                                                                                                                                                                                                                                                                                                                                                                                                                                                                                                                                                                                                                                                                                                                                                                                                                                                                                                                                                                                                                                                                                                                                                                                                                                                                                                                                                                                                                                                                                                                                                                                                                                                                                                                                                                                                                                                                                                                                       | 50       | 052      | 1,402           |
| White                                                                                                                                                                                                                                                                                                                                                                                                                                                                                                                                                                                                                                                                                                                                                                                                                                                                                                                                                                                                                                                                                                                                                                                                                                                                                                                                                                                                                                                                                                                                                                                                                                                                                                                                                                                                                                                                                                                                                                                                                                                                                                                          | 1,610    | 14,089   | 30,733          |
| Black                                                                                                                                                                                                                                                                                                                                                                                                                                                                                                                                                                                                                                                                                                                                                                                                                                                                                                                                                                                                                                                                                                                                                                                                                                                                                                                                                                                                                                                                                                                                                                                                                                                                                                                                                                                                                                                                                                                                                                                                                                                                                                                          | 50       | 2,497    | 5,103           |
| Am. Indian & Alaskan                                                                                                                                                                                                                                                                                                                                                                                                                                                                                                                                                                                                                                                                                                                                                                                                                                                                                                                                                                                                                                                                                                                                                                                                                                                                                                                                                                                                                                                                                                                                                                                                                                                                                                                                                                                                                                                                                                                                                                                                                                                                                                           | 8        | 90       | 223             |
| Asian                                                                                                                                                                                                                                                                                                                                                                                                                                                                                                                                                                                                                                                                                                                                                                                                                                                                                                                                                                                                                                                                                                                                                                                                                                                                                                                                                                                                                                                                                                                                                                                                                                                                                                                                                                                                                                                                                                                                                                                                                                                                                                                          | 23       | 267      | 682             |
| Hawaiian & Pacific Island                                                                                                                                                                                                                                                                                                                                                                                                                                                                                                                                                                                                                                                                                                                                                                                                                                                                                                                                                                                                                                                                                                                                                                                                                                                                                                                                                                                                                                                                                                                                                                                                                                                                                                                                                                                                                                                                                                                                                                                                                                                                                                      | 1        | 13       | 29              |
| Other                                                                                                                                                                                                                                                                                                                                                                                                                                                                                                                                                                                                                                                                                                                                                                                                                                                                                                                                                                                                                                                                                                                                                                                                                                                                                                                                                                                                                                                                                                                                                                                                                                                                                                                                                                                                                                                                                                                                                                                                                                                                                                                          | 26       | 257      | 646             |
| U.S. Armed Forces:                                                                                                                                                                                                                                                                                                                                                                                                                                                                                                                                                                                                                                                                                                                                                                                                                                                                                                                                                                                                                                                                                                                                                                                                                                                                                                                                                                                                                                                                                                                                                                                                                                                                                                                                                                                                                                                                                                                                                                                                                                                                                                             | 49       | 422      | 862             |
| Households:                                                                                                                                                                                                                                                                                                                                                                                                                                                                                                                                                                                                                                                                                                                                                                                                                                                                                                                                                                                                                                                                                                                                                                                                                                                                                                                                                                                                                                                                                                                                                                                                                                                                                                                                                                                                                                                                                                                                                                                                                                                                                                                    | -        | 722      | 002             |
| 2023 Projection                                                                                                                                                                                                                                                                                                                                                                                                                                                                                                                                                                                                                                                                                                                                                                                                                                                                                                                                                                                                                                                                                                                                                                                                                                                                                                                                                                                                                                                                                                                                                                                                                                                                                                                                                                                                                                                                                                                                                                                                                                                                                                                | 870      | 8,631    | 18,314          |
| 2018 Estimate                                                                                                                                                                                                                                                                                                                                                                                                                                                                                                                                                                                                                                                                                                                                                                                                                                                                                                                                                                                                                                                                                                                                                                                                                                                                                                                                                                                                                                                                                                                                                                                                                                                                                                                                                                                                                                                                                                                                                                                                                                                                                                                  | 807      | 7,986    | 16,988          |
| 2010 Census                                                                                                                                                                                                                                                                                                                                                                                                                                                                                                                                                                                                                                                                                                                                                                                                                                                                                                                                                                                                                                                                                                                                                                                                                                                                                                                                                                                                                                                                                                                                                                                                                                                                                                                                                                                                                                                                                                                                                                                                                                                                                                                    | 678      | 6,592    | 14,298          |
| Growth 2018 - 2023                                                                                                                                                                                                                                                                                                                                                                                                                                                                                                                                                                                                                                                                                                                                                                                                                                                                                                                                                                                                                                                                                                                                                                                                                                                                                                                                                                                                                                                                                                                                                                                                                                                                                                                                                                                                                                                                                                                                                                                                                                                                                                             | 7.81%    | 8.08%    | 7.81%           |
| Growth 2010 - 2018                                                                                                                                                                                                                                                                                                                                                                                                                                                                                                                                                                                                                                                                                                                                                                                                                                                                                                                                                                                                                                                                                                                                                                                                                                                                                                                                                                                                                                                                                                                                                                                                                                                                                                                                                                                                                                                                                                                                                                                                                                                                                                             | 19.03%   | 21.15%   | 18.81%          |
| Owner Occupied                                                                                                                                                                                                                                                                                                                                                                                                                                                                                                                                                                                                                                                                                                                                                                                                                                                                                                                                                                                                                                                                                                                                                                                                                                                                                                                                                                                                                                                                                                                                                                                                                                                                                                                                                                                                                                                                                                                                                                                                                                                                                                                 | 613      | 5,629    |                 |
| Renter Occupied                                                                                                                                                                                                                                                                                                                                                                                                                                                                                                                                                                                                                                                                                                                                                                                                                                                                                                                                                                                                                                                                                                                                                                                                                                                                                                                                                                                                                                                                                                                                                                                                                                                                                                                                                                                                                                                                                                                                                                                                                                                                                                                | 194      |          | 11,771<br>5,217 |
| The state of the s |          | 2,357    |                 |
| 2018 Avg Household Income<br>2018 Med Household Income                                                                                                                                                                                                                                                                                                                                                                                                                                                                                                                                                                                                                                                                                                                                                                                                                                                                                                                                                                                                                                                                                                                                                                                                                                                                                                                                                                                                                                                                                                                                                                                                                                                                                                                                                                                                                                                                                                                                                                                                                                                                         | \$92,105 | \$82,919 | \$83,904        |
|                                                                                                                                                                                                                                                                                                                                                                                                                                                                                                                                                                                                                                                                                                                                                                                                                                                                                                                                                                                                                                                                                                                                                                                                                                                                                                                                                                                                                                                                                                                                                                                                                                                                                                                                                                                                                                                                                                                                                                                                                                                                                                                                | \$78,091 | \$64,042 | \$64,602        |
| 2018 Households by Household Inc:                                                                                                                                                                                                                                                                                                                                                                                                                                                                                                                                                                                                                                                                                                                                                                                                                                                                                                                                                                                                                                                                                                                                                                                                                                                                                                                                                                                                                                                                                                                                                                                                                                                                                                                                                                                                                                                                                                                                                                                                                                                                                              | 112      | 1.000    | 2.464           |
| <\$25,000                                                                                                                                                                                                                                                                                                                                                                                                                                                                                                                                                                                                                                                                                                                                                                                                                                                                                                                                                                                                                                                                                                                                                                                                                                                                                                                                                                                                                                                                                                                                                                                                                                                                                                                                                                                                                                                                                                                                                                                                                                                                                                                      | 113      | 1,690    | 3,464           |
| \$25,000 - \$50,000                                                                                                                                                                                                                                                                                                                                                                                                                                                                                                                                                                                                                                                                                                                                                                                                                                                                                                                                                                                                                                                                                                                                                                                                                                                                                                                                                                                                                                                                                                                                                                                                                                                                                                                                                                                                                                                                                                                                                                                                                                                                                                            | 182      | 1,768    | 3,677           |
| \$50,000 - \$75,000                                                                                                                                                                                                                                                                                                                                                                                                                                                                                                                                                                                                                                                                                                                                                                                                                                                                                                                                                                                                                                                                                                                                                                                                                                                                                                                                                                                                                                                                                                                                                                                                                                                                                                                                                                                                                                                                                                                                                                                                                                                                                                            | 86       | 927      | 2,235           |
| \$75,000 - \$100,000                                                                                                                                                                                                                                                                                                                                                                                                                                                                                                                                                                                                                                                                                                                                                                                                                                                                                                                                                                                                                                                                                                                                                                                                                                                                                                                                                                                                                                                                                                                                                                                                                                                                                                                                                                                                                                                                                                                                                                                                                                                                                                           | 186      | 1,341    | 2,609           |
| \$100,000 - \$125,000                                                                                                                                                                                                                                                                                                                                                                                                                                                                                                                                                                                                                                                                                                                                                                                                                                                                                                                                                                                                                                                                                                                                                                                                                                                                                                                                                                                                                                                                                                                                                                                                                                                                                                                                                                                                                                                                                                                                                                                                                                                                                                          | 62       | 633      | 1,589           |
| \$125,000 - \$150,000                                                                                                                                                                                                                                                                                                                                                                                                                                                                                                                                                                                                                                                                                                                                                                                                                                                                                                                                                                                                                                                                                                                                                                                                                                                                                                                                                                                                                                                                                                                                                                                                                                                                                                                                                                                                                                                                                                                                                                                                                                                                                                          | 77       | 719      | 1,300           |
| \$150,000 - \$200,000                                                                                                                                                                                                                                                                                                                                                                                                                                                                                                                                                                                                                                                                                                                                                                                                                                                                                                                                                                                                                                                                                                                                                                                                                                                                                                                                                                                                                                                                                                                                                                                                                                                                                                                                                                                                                                                                                                                                                                                                                                                                                                          | 35       | 400      | 1,046           |
|                                                                                                                                                                                                                                                                                                                                                                                                                                                                                                                                                                                                                                                                                                                                                                                                                                                                                                                                                                                                                                                                                                                                                                                                                                                                                                                                                                                                                                                                                                                                                                                                                                                                                                                                                                                                                                                                                                                                                                                                                                                                                                                                |          |          |                 |