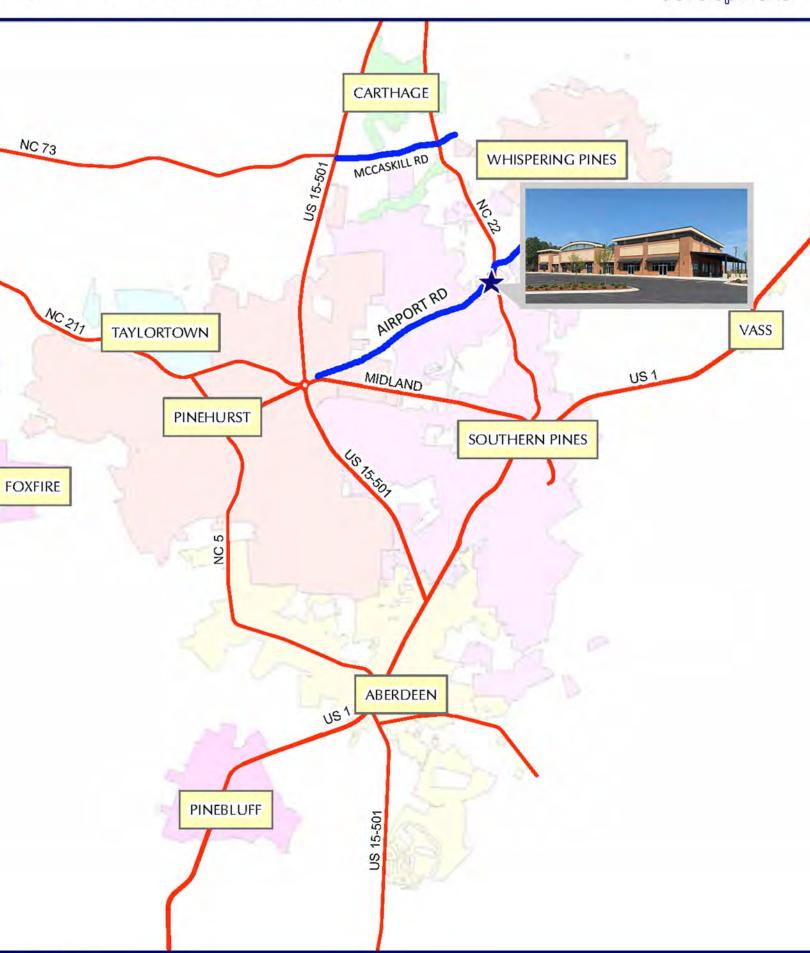

# Traffic Count - 2016 Route 22 10,500 vpd Airport Rd 10,000 vpd Traffic Count - 2019 Projected Route 22 14,500 vpd

This information has been obtained from sources believed reliable. We have not verified it and make no guarantee, warranty or representation about it. Any projections, opinions, assumptions or estimates used are for example only and do not represent the current or future performance of the property. You and your advisors should conduct a careful, independent investigation of the property to determine to your satisfaction the suitability of the property for your needs.

vpd: vehicles per day - Moore County Advanced Carrer Center

11,600 vpd

Airport Rd

| Population             | 1 Mile    | 3 Mile    | 5 Mile    |
|------------------------|-----------|-----------|-----------|
| 2018 Total Population: | 1,717     | 17,212    | 37,416    |
| 2023 Population:       | 1,854     | 18,636    | 40,391    |
| Pcp Growth 2018-2023:  | 7.98%     | 8.27%     | 7.95%     |
| Average Age:           | 50.60     | 46.60     | 45.20     |
| Households             |           |           |           |
| 2018 Total Households: | 807       | 7,986     | 16,988    |
| HH Growth 2018-2023:   | 7.81%     | 8.08%     | 7.81%     |
| Median Household Inc:  | \$78,091  | \$64,042  | \$64,602  |
| Avg Household Size:    | 2.00      | 2.10      | 2.20      |
| 2018 Avg HH Vehicles:  | 2.00      | 2.00      | 2.00      |
| Housing                |           |           |           |
| Median Home Value:     | \$269,652 | \$268,106 | \$263,411 |
| Median Year Built:     | 1993      | 1991      | 1991      |