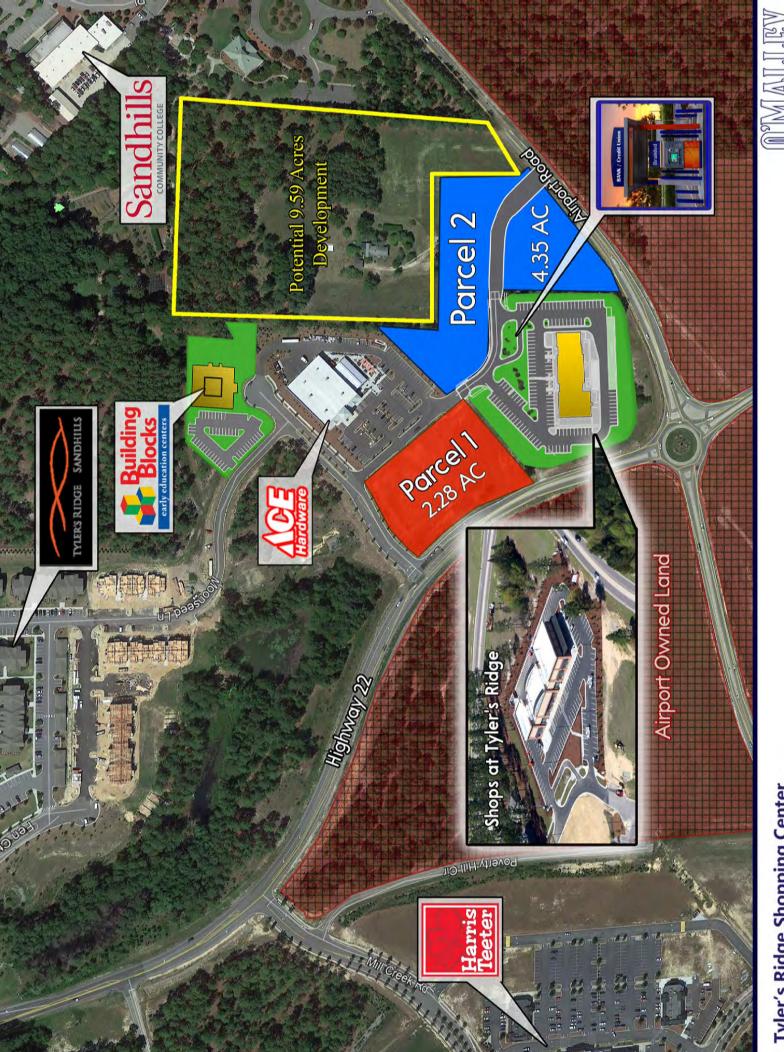

# site plan

### **Tyler's Ridge Shopping Center**

Airport Road and Highway 22, Southern Pines, NC

#### Sandhills Community College

Tyler's Ridge Shopping Center (TRSC) is located adjacent to the Sandhills Community College campus which has an enrollment of 4,500 students.

#### Tyler's Ridge Apartments

Located adjacent to TRSC, Tyler's Ridge Apartments is 216 units ranging from 1-3 bedrooms.

#### **ACE Hardware**

This ACE Hardware is one of the highest gross-income stores in the brand, quadrupling their projected sales in their first year of business, and becoming a model for all ACE stores nationwide.

#### **Moore County Airport**

Moore County Airport owns three of the four corners of the traffic circle intersecting Airport Rd and Highway 22., leaving TRSC the only corner with commercial property to develop.