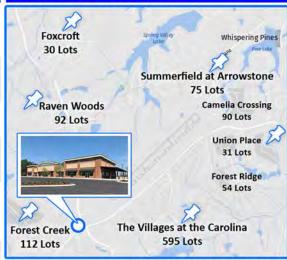

#### Residential Development Growth

Eight new subdivision developments under construction, totaling 1,078 lots. (See Map) A new public K-6 grade school with a 800 student capacity, opening August 2019, as well as the Sandhills Classical Christian School, K-12, with a 380 student capacity, opening August 2019.

### Subdivision Development Near Tyler's Ridge Shopping Center

1,078 Lots slated to be built.