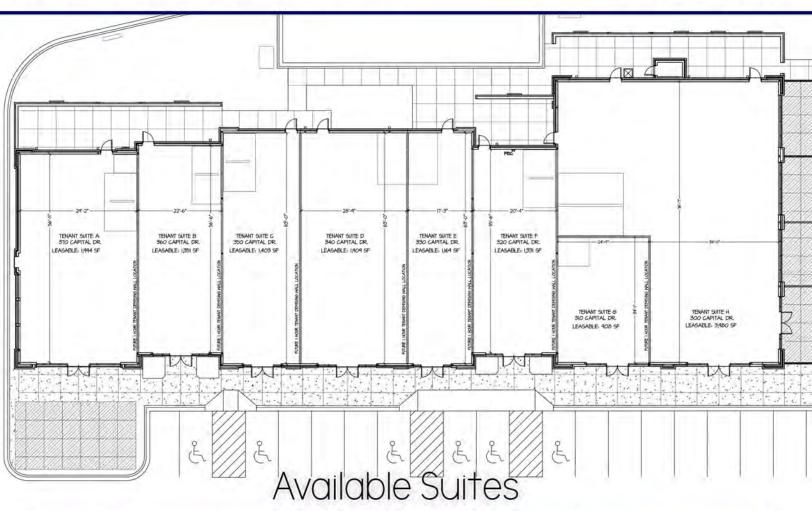

## **Tyler's Ridge Shopping Center**

Airport Road and Highway 22, Southern Pines, NC

| Suite   | Square Feet                 | Price       |  |
|---------|-----------------------------|-------------|--|
| Suite A | LEASED                      | 522/Sqr Ft  |  |
| Suite B | 1,351                       | \$22/Sqr Ft |  |
| Suite C | 1,403                       | \$22/Sqr Ft |  |
| Suite D | LEASED                      | \$27/SqrFt  |  |
| Suite E | 1,169                       | \$22/Sqr Ft |  |
| Suite F | 1,331                       | \$22/Sqr Ft |  |
| Suite G | 908                         | \$22/Sqr Ft |  |
| Suite H | 3,980                       | \$22/Sqr Ft |  |
| Patios  | Suite A 584 & Suite H 1,600 | \$10/Sqr Ft |  |

# site plan