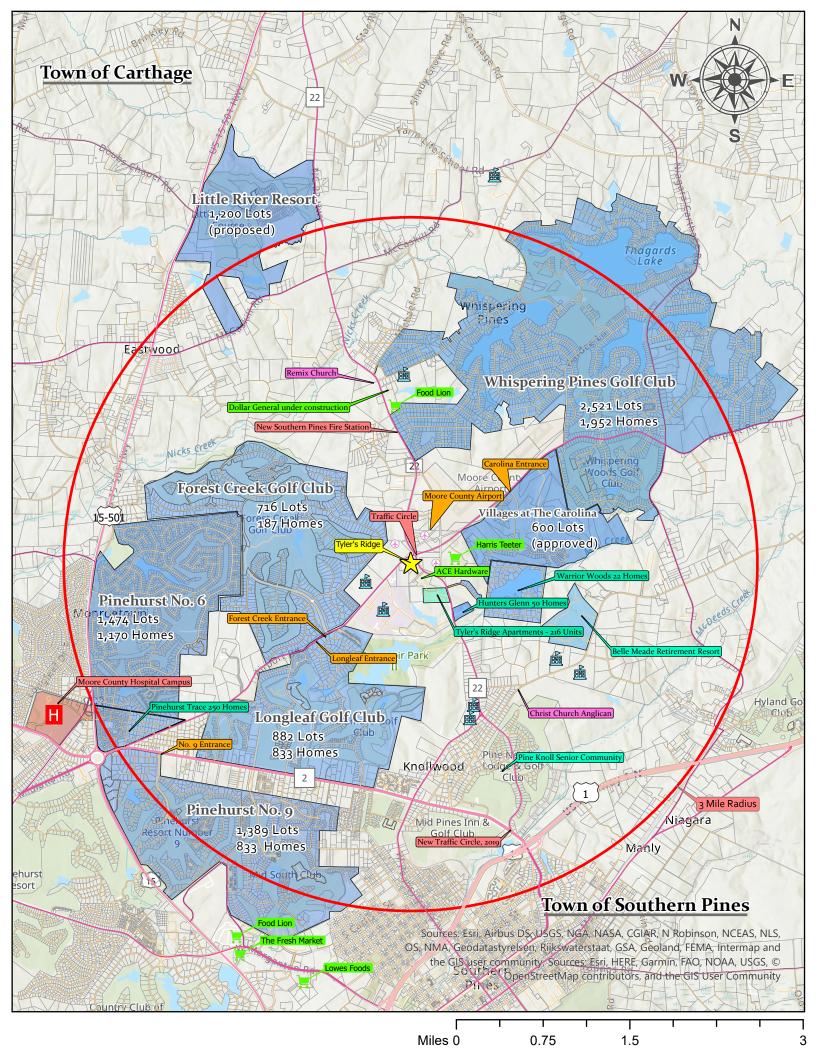

# site plan

### **Tyler's Ridge Shopping Center**

Airport Road and Highway 22, Southern Pines, NC

#### Sandhills Community College

Tyler's Ridge Shopping Center (TRSC) is located adjacent to the Sandhills Community College campus which has an enrollment of 4,500 students.

#### The O'Neal School

The O'Neal School is a private K-12 school, located less than a quarter-mile away from TRSC, with an enrollment of 445 students.

#### Tyler's Ridge Apartments

Located adjacent to TRSC, Tyler's Ridge Apartments is 216 units ranging from 1-3 bedrooms.

#### **ACE Hardware**

This ACE Hardware is one of the highest gross-income stores in the brand, quadrupling their projected sales in their first year of business, and becoming a model for all ACE stores nationwide.

#### Residential Development Growth

Eight new subdivision developments under construction, totaling 1,078 lots. (See Map) A new public K-6 grade school with a 800 student capacity, opening August 2019, as well as the Sandhills Classical Christian School, K-12, with a 380 student capacity, opening August 2019.

#### **Moore County Airport**

Moore County Airport owns three of the four corners of the traffic circle intersecting Airport Rd and Highway 22., leaving TRSC the only corner with commercial property to develop.

### Subdivision Development Near Tyler's Ridge Shopping Center

1,078 Lots slated to be built.