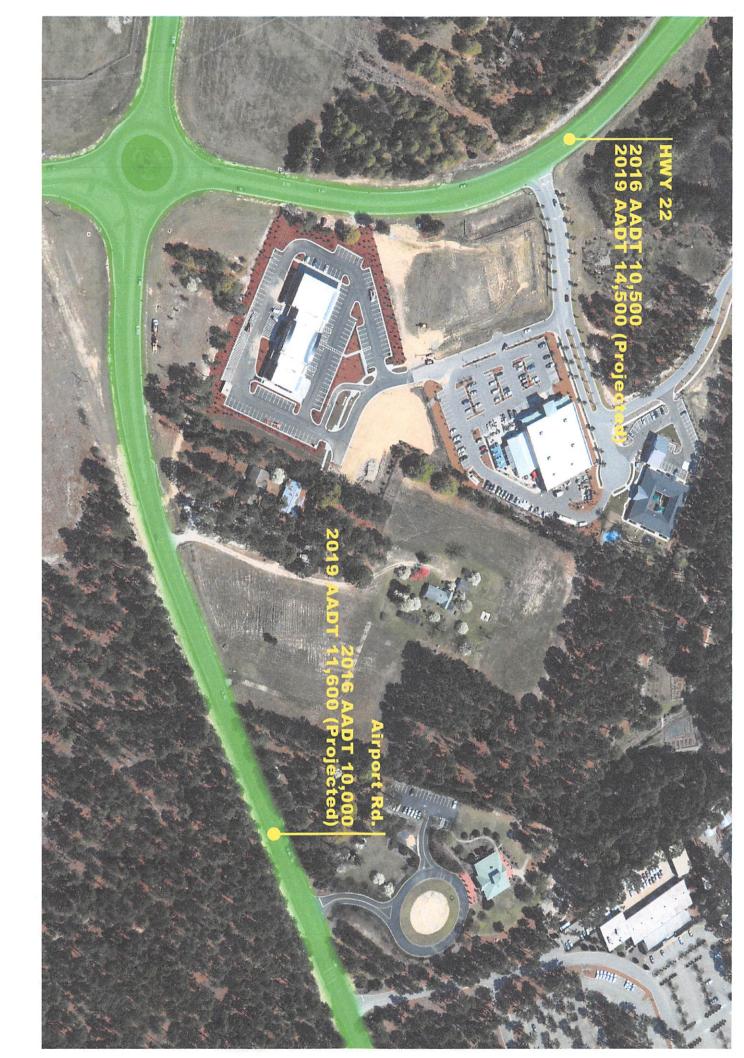

# Traffic Count - 2016 Route 22 10,500 vpd Airport Rd 10,000 vpd Traffic Count - 2019 Projected Route 22 14,500 vpd

This information has been obtained from sources believed reliable. We have not verified it and make no guarantee, warranty or representation about it. Any projections, opinions, assumptions or estimates used are for example only and do not represent the current or future performance of the property. You and your advisors should conduct a careful, independent investigation of the property to determine to your satisfaction the suitability of the property for your needs.

vpd: vehicles per day - Moore County Advanced Carrer Center

11,600 vpd

Airport Rd

| Population             | 1 Mile    | 3 Mile    | 5 Mile    |
|------------------------|-----------|-----------|-----------|
| 2018 Total Population: | 1,717     | 17,212    | 37,416    |
| 2023 Population:       | 1,854     | 18,636    | 40,391    |
| Pcp Growth 2018-2023:  | 7.98%     | 8.27%     | 7.95%     |
| Average Age:           | 50.60     | 46.60     | 45.20     |
| Households             |           |           |           |
| 2018 Total Households: | 807       | 7,986     | 16,988    |
| HH Growth 2018-2023:   | 7.81%     | 8.08%     | 7.81%     |
| Median Household Inc:  | \$78,091  | \$64,042  | \$64,602  |
| Avg Household Size:    | 2.00      | 2.10      | 2.20      |
| 2018 Avg HH Vehicles:  | 2.00      | 2.00      | 2.00      |
| Housing                |           |           |           |
| Median Home Value:     | \$269,652 | \$268,106 | \$263,411 |
| Median Year Built:     | 1993      | 1991      | 1991      |